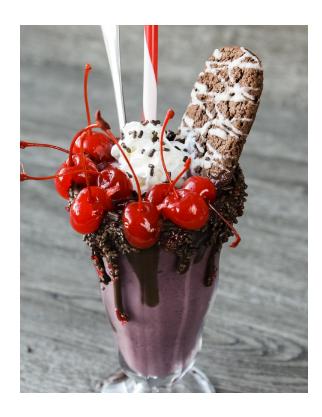

## **Zee Zees® Cocoa Cherry** Milkshake

Yield: 14 oz portion

## **Ingredients**

½ cup Black cherry frozen yogurt Chocolate frozen yogurt ½ cup Chocolate milk ½ cup

1/4 cup Frozen dark sweet cherries

IT Chocolate syrup

1 bar **Zee Zees Cocoa Cherry Snack Bar** 

Chocolate chips and/or sprinkles

Whipped cream

Cherries for garnish

## **Preparation**

- I) In a blender, blend together the black cherry frozen yogurt, chocolate frozen yogurt, and chocolate milk. Mix the frozen cherries into frozen yogurt mixture and pour mixture into sundae cup.
- 2) Drizzle chocolate syrup over ice cream (don't be afraid to spill it over the side!) and top with a Zee Zees Cocoa Cherry Soft Baked Bar, chocolate chips or chocolate sprinkles, cherries, and whipped cream. Enjoy!