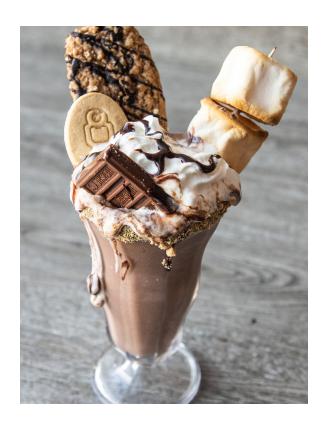

## **Zee Zees® Campfire S'mores** Milkshake

Yield: 12 oz portion

## Ingredients

1 cup Chocolate frozen yogurt

½ cup Chocolate milk 1 T Chocolate syrup

1 bar **Zee Zees Campfire S'mores Snack** 

Bar

Whipped cream

Toasted marshmallows

Chocolate chips or chocolate pieces

## **Preparation**

- I) Dip the rim of the sundae cup into chocolate syrup and coat with crushed Zee Zees Original Graham Crackers (reserve a couple for toppings).
- 2) Blend together the chocolate frozen yogurt and chocolate milk. Pour into sundae cup.
- 3) Top with whipped cream and drizzle chocolate syrup like crazy over it!
- 4) Toast marshmallows and thread through a skewer. Place skewer in milkshake.
- 5) Lastly, top with a Zee Zees Campfire S'mores Soft Baked Bar, a couple whole Zee Zees Original Graham Crackers, and chocolate chips or chocolate pieces. S'more please!