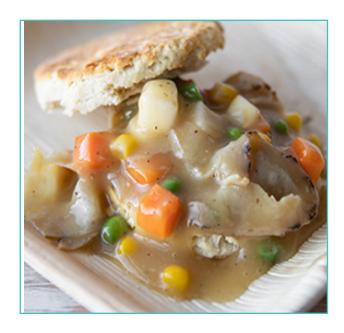

## **Turkey Pot Pie**

Yields: 1 hotel pan

## **Ingredients**

2 lbs #Various Skus Prepped

Turkey Ends & Pieces, chopped

15 #Various Skus Baked Biscuits,

sliced in half

6 quarts chicken gravy

4 cups diced potatoes

4 cups IQF mixed vegetables

(peas, carrots, green beans)

## **Cooking Instructions**

- 1) Layer bottom halves of biscuits in hotel pan.
- 2) Meanwhile, heat gravy and mix in turkey, vegetables and potatoes, heat thoroughly.
- 3) Cover bottom half of biscuits with turkey and gravy mix, and line top biscuits on top evenly.
- 4) Bake uncovered at 350 degrees for 5-10 minutes.